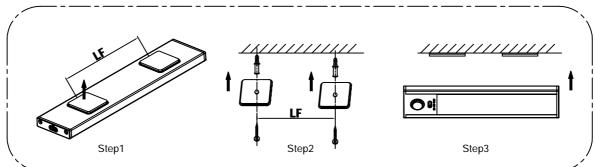

(2) Fix the light with screw spike: 1.Unscrew the mounting cover 2. Install the expansion tube at the position to be installed, and the screw spike is fixed to the expansion tube through the mounting cover 3. Screw on the main body to fix the light