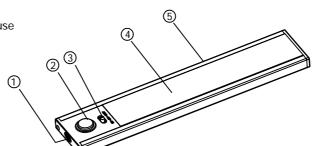

|
| ССТ          | 3500K or 4000K or 5000K                                               |
| Sensor       | 120 degree wide-angle detecting, sensing Range 1-3 m                  |
| Working Mode | Auto Mode                                                             |
| Working Time | Light up for more than 30 seconds when someone passes by in auto mode |
| Installation | screw spike or 3M adhesive                                            |

(1) Charging Port

② Sensor③ Switch

4 Lens

(5) Housing

### Instruction Manual

Please read the manual carefully before use

#### **Installation Manual**

Product Name: Portable cabinet light Power Source: Rechargeable battery

Material: Metal+PC

Application Area: beside table, cabinet, anywhere that main lighting is not needed



# Installation Diagram

Two installation methods, as follows.



(1) Fix the light with 3M adhesive: 1.Unscrew the mounting cover 2. Attach 3M adhesive to the surface of the mounting cover and bond it to the position where it needs to be installed. 3. Screw on the main body to fix the light



(2) Fix the light with screw spike: 1.Unscrew the mounting cover 2. Install the expansion tube at the position to be installed, and the screw spike is fixed to the expansion tube through the mounting cover 3. Screw on the main body to fix the light