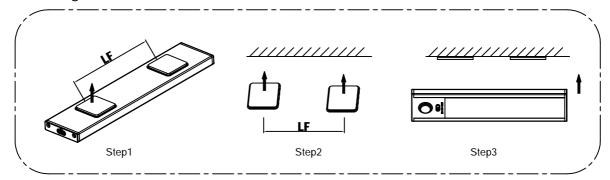

# Installation Diagram

Two installation methods, as follows.

(1) Fix the light with 3M adhesive: 1.Unscrew the mounting cover 2. Attach 3M adhesive to the surface of the mounting cover and bond it to the position where it needs to be installed. 3. Screw on the main body to fix the light