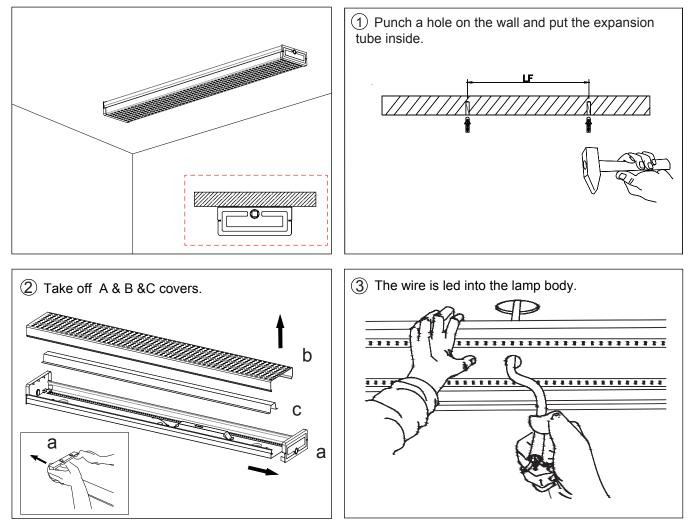

#### A. Surface-mounted installation

Halcon Lighting · No 9 ShunXing North Road · HengLan Town · ZhongShan City · GuangDong · China · 0086-760-87556293 · 528478 www.halconlighting.com - E-mail: info@halconlighting.com - Mobile phone: 1-4698941684(USA) 86-13928100687 86-13924501669