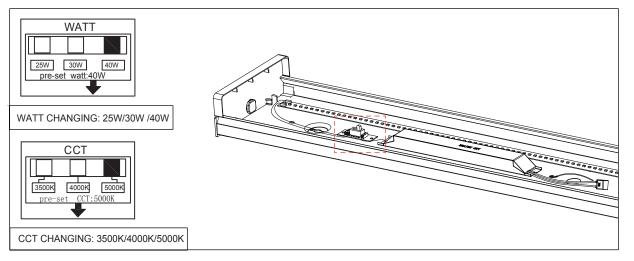

### **CCT CHANGING**

The following multiple functions can be achieved according to customers' requests:

1. CCT options: 3000K,3500K, 4000K, 5000K.

2. Available with external or built-in microwave motion sensor.

3. Emergency: the power is 8W, it can still work in 1.5hrs while emergency situation.