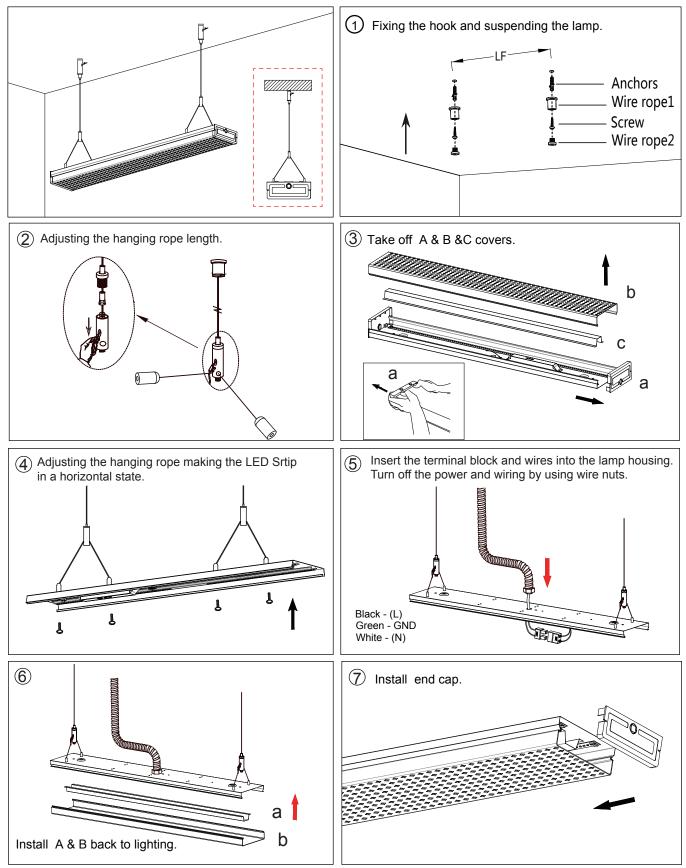

## **B. Suspending installation**

Halcon Lighting · No 9 ShunXing North Road · HengLan Town · ZhongShan City · GuangDong · China · 0086-760-87556293 · 528478 <u>www.halconlighting.com</u> - E-mail: info@halconlighting.com - Mobile phone: 1-4698941684(USA) 86-13928100687 86-13924501669