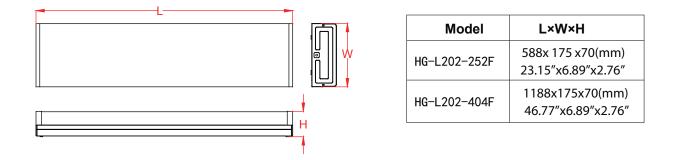

### **Product Dimension**

### **Specification**

| Model        | Power       | Input Voltage | Luminous Flux | Luminous<br>Efficacy | ССТ                              | Viewing<br>Angle | Ra  | PF    | Warranty |
|--------------|-------------|---------------|---------------|----------------------|----------------------------------|------------------|-----|-------|----------|
| HG-L202-252F | 15W/20W/25W | AC100-277V    | 28751m        | 1151m/W              | 3000K<br>3500K<br>4000K<br>5000K | 120°             | >80 | >0. 9 | 5Years   |
| HG-L202-404F | 25W/30W/40W |               | 46001m        |                      |                                  |                  |     |       |          |