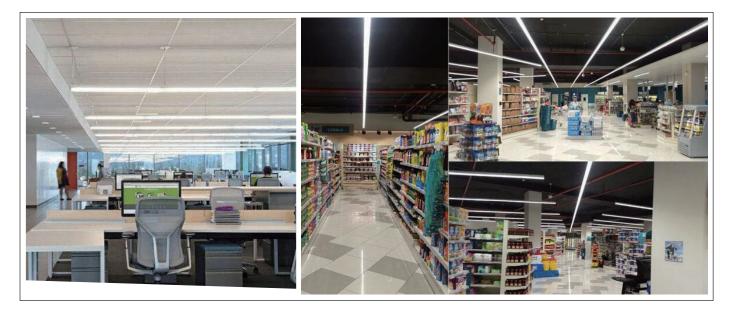

-----------|----------------------|----------------------------------|------------------|-----|-------|----------|
| HG-L202-252F | 15W/20W/25W | AC100-277V    | 28751m        | 1151m/W              | 3000K<br>3500K<br>4000K<br>5000K | 120°             | >80 | >0. 9 | 5Years   |
| HG-L202-404F | 25W/30W/40W |               | 46001m        |                      |                                  |                  |     |       |          |

The following multiple functions can be achieved according to customers' requests:

1. CCT options: 3000K,3500K, 4000K, 5000K.

2. Available with external or built-in microwave motion sensor.

3. Emergency: the power is 8W, it can still work in 1.5hrs while emergency situation.



# Lighting for the future

## **Testing Report**



# **Applications**





# Lighting for the future

### **CCT CHANGING**



### **Installation manual**

#### A. Surface-mounted installation



Halcon Lighting · No 9 ShunXing North Road · HengLan Town · ZhongShan City · GuangDong · China · 0086-760-87556293 · 528478 www.halconlighting.com - E-mail: info@halconlighting.com - Mobile phone: 1-4698941684(USA) 86-13928100687 86-13924501669



Lighting for the future





# Lighting for the future

## **B. Suspending installation**



Halcon Lighting · No 9 ShunXing North Road · HengLan Town · ZhongShan City · GuangDong · China · 0086-760-87556293 · 528478 <u>www.halconlighting.com</u> - E-mail: info@halconlighting.com - Mobile phone: 1-4698941684(USA) 86-13928100687 86-13924501669



# Lighting for the future

#### Important

Read this instruction carefully befor