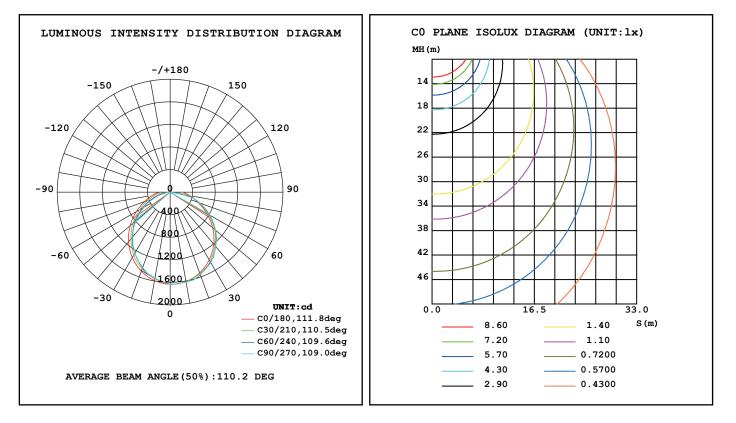

-|---------------|---------------|----------------------|----------------------------------|------------------|-----|-------|----------|
| HG-L202-252F | 15W/20W/25W | AC100-277V    | 28751m        | 1151m/W              | 3000K<br>3500K<br>4000K<br>5000K | 120°             | >80 | >0. 9 | 5Years   |
| HG-L202-404F | 25W/30W/40W |               | 46001m        |                      |                                  |                  |     |       |          |

The following multiple functions can be achieved according to customers' requests:

1. CCT options: 3000K,3500K, 4000K, 5000K.

2. Available with external or built-in microwave motion sensor.

3. Emergency: the power is 8W, it can still work in 1.5hrs while emergency situation.



# Lighting for the future

## **Testing Report**



# **Applications**





# Lighting for the future

### **CCT CHANGING**



### **Installation manual**

#### A. Surface-mounted installation



Halcon Lighting · No 9 ShunXing North Road · HengLan Town · ZhongShan City · GuangDong · China · 0086-760-87556293 · 528478 www.halconlighting.com - E-mail: info@halconlighting.com - Mobile phone: 1-4698941684(USA) 86-13928100687 86-13924501669



Lighting for the future





# Lighting for the future

## **B. Suspending installation**



Halcon Lighting · No 9 ShunXing North Road · HengLan Town · ZhongShan City · GuangDong · China · 0086-760-87556293 · 528478 <u>www.halconlighting.com</u> - E-mail: info@halconlighting.com - Mobile phone: 1-4698941684(USA) 86-13928100687 86-13924501669



# Lighting for the future

#### Important

Read this instr