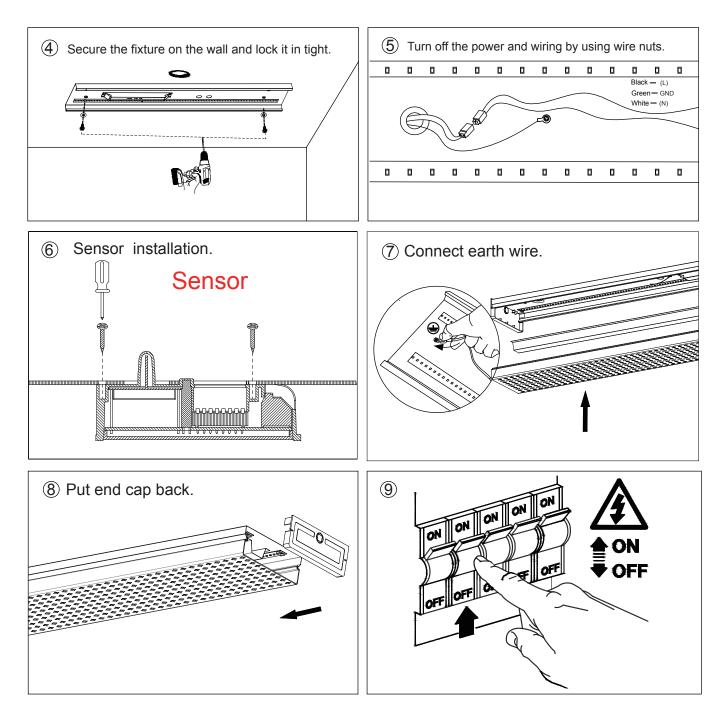

#### A. Surface-mounted installation

Halcon Lighting · No 9 ShunXing North Road · HengLan Town · ZhongShan City · GuangDong · China · 0086-760-87556293 · 528478 www.halconlighting.com - E-mail: info@halconlighting.com - Mobile phone: 1-4698941684(USA) 86-13928100687 86-13924501669